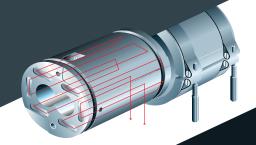

Simply defined, a twin screw extruder is a processing machine consisting of two identical co-rotating intermeshing selfwiping screw profiles operating within a closed barrel. Yet, Clextral twin screw extruders offer much more. For over 25 years, we have worked relentlessly to create the most technologically advanced, yet easy-to-use extruders available.

### ase Temperature Regulation

Regulation
Clextral extruders

offer high efficiency resistance heating systems which energy to

mest in agic and PLC control systems with a full menu of options; including current and historic data reporting, graphic trending process yarrantee.

Maximum Power
Clextral extruders offedirect drive power
transfer from the
variable speed motor
through a gear box
reducer to the screw
shafts. This direct drive
transfer consistently
generates maximum
energy to the screw
profiles for optimum
torque and throughput
Electrical and mechanical security couplings
ensure efficient
protection in case
of sudden overload.