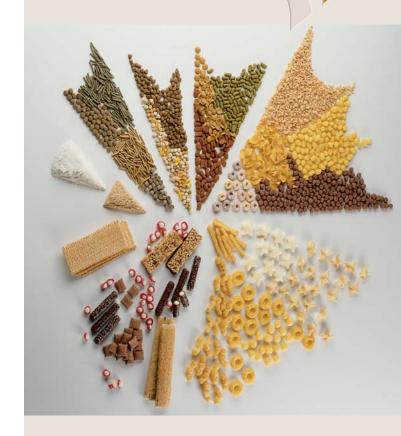

- Material Conveying
- Mixing
- Kneading
- Compression
- Shearing
- Heating
- Cooking
- Cooling
- Pressure Drop
- Degassing
- Chemical Reaction
- Extraction of Liquids
- Shaping

Applications include:

- Snacks
- Breakfast Cereals
- Co-extruded Products
- Pre-cooked Flours
- Flat Bread

- T.V.P.
- Confectionery
- Ingredients
- Caseinates
- Petfood
- Fish & Aquatic Feed

Clextral is your reliable source for food and feed extrusion systems, from one machine to turn key production lines.